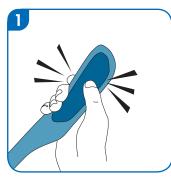

#### Single use hydrophilic urinary catheter with salt solution

Start by washing your hands with soap and water.

1. Gently squeeze water pouch to release the salt solution down onto the catheter and the catheter is ready to use.