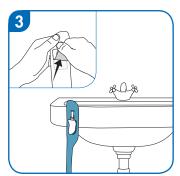

# 2

2. Pull the tab down to open.

**3.** Use the adhesive tab on the reverse side to hang the product, if necessary.

- Use Insertion Grip situated below the funnel for easy no-touch insertion.
  - \* Make sure to insert the catheter with the curved tip pointing upward.