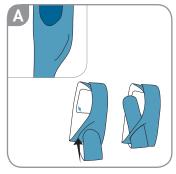

| LoFric® Origo™ Coudé | 16 in  | FR18 |

Not manufactured with PVC, phthalates and natural rubber latex.

**Foldable** into handy, discreet pocket size

**Smooth eyelets** for maximum comfort

Safe catheterization in a clever package



User friendly customer box

### Instructions

#### Single use hydrophilic urinary catheter with salt solution

Start by washing your hands with soap and water.



1. Gently squeeze water pouch to release the salt solution down onto the catheter and the catheter is ready to use.

# 2

2. Pull the tab down to open.



**3.** Use the adhesive tab on the reverse side to hang the product, if necessary.



- Use Insertion Grip situated below the funnel for easy no-touch insertion.
  - \* Make sure to insert the catheter with the curved tip pointing upward.





A. Fold the package and use the slit to keep the catheter folded.

#### IMPORTANT INFORMATION

This is a single use product. Once used, the surface coating will deteriorate and the catheter will no longer be sterile. Use only the salt solution included to wet the catheter. LoFric Origo must not be placed on paper or cloth as these materials can absorb the catheter's liquid coating.