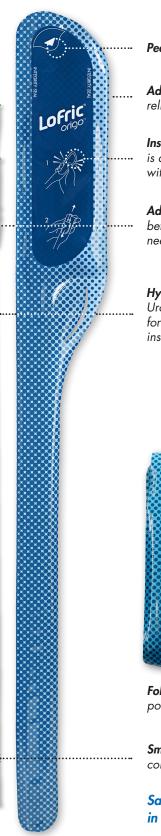

## The revolutionary coudé tip catheter has arrived!

#### Peel-open

**Adhesive tab** on back for reliable hanging

**Instant activation** – all it takes is a gentle squeeze to activate with the pure salt solution

Adjustable Insertion Grip for better grip and control with no need to touch the catheter tube

**Hydrophilic catheter** with Urotonic<sup>™</sup> Surface Technology for minimal friction during insertion and withdrawal