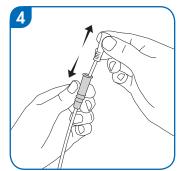

# 2

2. Pull the tab down to open.

**3.** Use the adhesive tab on the reverse side to hang the product, if necessary.

- Use Insertion Grip situated below the funnel for easy no-touch insertion.
  - \* Make sure to insert the catheter with the curved tip pointing upward.